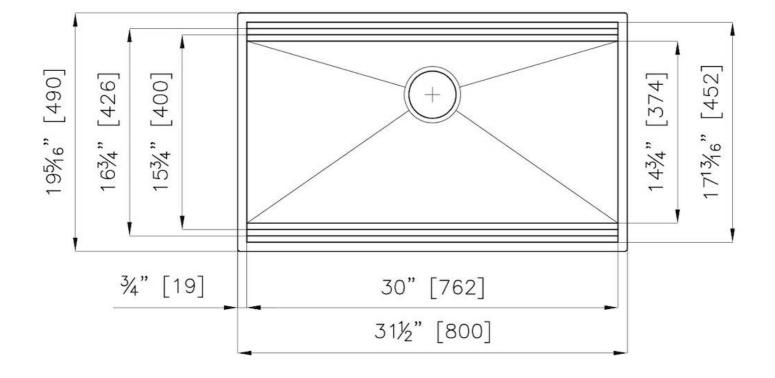

#### **DETAILS**

| Edge/Installation Type | Undermount                                 |
|------------------------|--------------------------------------------|
| Series                 | Leonardo                                   |
| Texture                | Satin                                      |
| Material               | AISI 304 stainless steel                   |
| Thickness              | 16 Gauge (1.5 mm)                          |
| Overall dimensions     | 31 <sup>1/2</sup> " x 19 <sup>5/16</sup> " |
| Bowls dimensions       | 1 bowl 30" x 15 <sup>3/4</sup> "           |
| Bowls depth            | 10"                                        |

| Cut out                             | 30" × 17 <sup>13/16</sup> "                                                                                                                                                                                                                                                                                                                                                                                                                                                                                                                                                                                                                                                                           |
|-------------------------------------|-------------------------------------------------------------------------------------------------------------------------------------------------------------------------------------------------------------------------------------------------------------------------------------------------------------------------------------------------------------------------------------------------------------------------------------------------------------------------------------------------------------------------------------------------------------------------------------------------------------------------------------------------------------------------------------------------------|
| Waste fitting type                  | 3 $^{1/2^{\prime\prime}}$ - with stainless steel basket                                                                                                                                                                                                                                                                                                                                                                                                                                                                                                                                                                                                                                               |
| Bowls bottom                        | X cross bending for easy water draining                                                                                                                                                                                                                                                                                                                                                                                                                                                                                                                                                                                                                                                               |
| Underside                           | Protected with heavy duty undercoating                                                                                                                                                                                                                                                                                                                                                                                                                                                                                                                                                                                                                                                                |
| Fixing system                       | Undermount fixing kit (brass insert and clips)                                                                                                                                                                                                                                                                                                                                                                                                                                                                                                                                                                                                                                                        |
| FEATURES                            |                                                                                                                                                                                                                                                                                                                                                                                                                                                                                                                                                                                                                                                                                                       |
| Diamond-shape bottom                | The draining of water is an important feature in a sink, and it's always taken good care of in Foster products. In the bent-welded sinks, which would have a flat bottom, the proper draining is guaranteed by the elegant beveling, which helps the water flow.                                                                                                                                                                                                                                                                                                                                                                                                                                      |
| High thickness                      | 1.5 mm thick steel. A significant thickness, which guarantees the maximum sturdiness and durability.                                                                                                                                                                                                                                                                                                                                                                                                                                                                                                                                                                                                  |
| Basket 3,5" waste fitting           | The drain is equipped with a large 3.5" drain, with the practical basket cap that prevents the discharge of solid parts.                                                                                                                                                                                                                                                                                                                                                                                                                                                                                                                                                                              |
| Triple recess - sliding accessories | The Foster Milano sink has an ingenious design that makes it simple to use a large set of optional accessories. On the topmost supporting step, the innovative Black grids slide, creating a large and practical surface to rinse food and crockery. The second step is meant to support and allow the sliding of a complete combination of accessories, which make some operations practical and safe: rinse, drain, slice, grate everything can be done inside the sink. The third supporting step is on the bottom of the bowl. On this step one can rest the Black grids, making it possible to rinse foodstuffs without their coming in contact with the bottom of the sink, which may be dirty. |