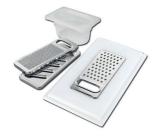

Grating kit complete with ring support and food collection tray

8644 101

Stainless Steel dishes holder

8100 303 \* only in combination with the accessory 8644 101

Stainless steel perforated pan

8151 000 \* only in combination with the accessory 8644 101