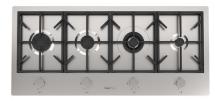

#### **RECOMMENDED PAIRINGS**

Faucet Capri 8467 005

Faucet Salina 8487 005

Milano Cooktop 4 burners inLine 7640 900

Milano Induction Cooktop 4 Plate inLine 7334 945