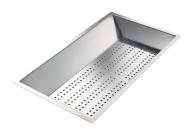

Grating kit complete with ring support and food collection tray

8644 101

Stainless Steel dishes holder

8100 303 \* only in combination with the accessory 8644 101

Stainless steel perforated pan

8151 000 \* only in combination with the accessory 8644 101

**Twin Chopping Board** 8644 101

Waste disposer throat 8669 043

**White bowl** 8153 100