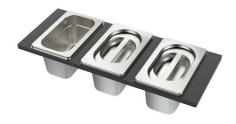

## Foster ==

3 Bottles-holder set 8100 621

3 Bowls set 8100 622

4 Spices-holder set 8100 620

**Black Grid** 8100 600

**Black Grid** 8100 601

**Chopping Board** 8642 000

**Chopping Board** 8631 300