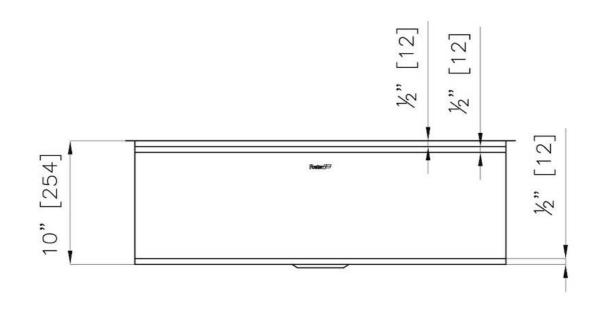

#### **DETAILS**

| Edge/Installation Type | Undermount                                 |
|------------------------|--------------------------------------------|
| Series                 | Leonardo                                   |
| Texture                | Satin                                      |
| Material               | AISI 304 stainless steel                   |
| Thickness              | 16 Gauge (1.5 mm)                          |
| Overall dimensions     | 31 <sup>1/2</sup> " x 19 <sup>5/16</sup> " |
| Bowls dimensions       | 1 bowl 30" x 15 <sup>3/4</sup> "           |
| Bowls depth            | 10"                                        |