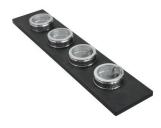

## Foster ==

3 Bottles-holder set 8100 621

3 Bowls set 8100 622

4 Spices-holder set 8100 620

**Black Grid** 8100 600

**Black Grid** 8100 601

**Chopping Board** 8642 000

**Chopping Board** 8631 300