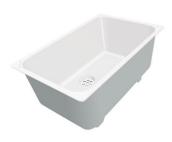

# Sink Leonardo 32" x 20" – U/M

Kitchen Sinks

Code: 1021 660

AISI 304 Stainless steel Satin finish Undermount x cross bending for easy water draining

#### **DETAILS**

| Edge/Installation Type | Undermount                                 |
|------------------------|--------------------------------------------|
| Series                 | Leonardo                                   |
| Texture                | Satin                                      |
| Material               | AISI 304 stainless steel                   |
| Thickness              | 16 Gauge (1.5 mm)                          |
| Overall dimensions     | 31 <sup>1/2</sup> " x 19 <sup>5/16</sup> " |
| Bowls dimensions       | 1 bowl 30" x 15 <sup>3/4</sup> "           |
| Bowls depth            | 10"                                        |

| Cut out                             | 30" × 17 <sup>13/16</sup> "                                                                                                                                                                                                                                                                                                                                                                                                                                                                                                                                                                                                                                                                           |
|-------------------------------------|-------------------------------------------------------------------------------------------------------------------------------------------------------------------------------------------------------------------------------------------------------------------------------------------------------------------------------------------------------------------------------------------------------------------------------------------------------------------------------------------------------------------------------------------------------------------------------------------------------------------------------------------------------------------------------------------------------|
| Waste fitting type                  | 3 $^{1/2^{\prime\prime}}$ - with stainless steel basket                                                                                                                                                                                                                                                                                                                                                                                                                                                                                                                                                                                                                                               |
| Bowls bottom                        | X cross bending for easy water draining                                                                                                                                                                                                                                                                                                                                                                                                                                                                                                                                                                                                                                                               |
| Underside                           | Protected with heavy duty undercoating                                                                                                                                                                                                                                                                                                                                                                                                                                                                                                                                                                                                                                                                |
| Fixing system                       | Undermount fixing kit (brass insert and clips)                                                                                                                                                                                                                                                                                                                                                                                                                                                                                                                                                                                                                                                        |
| FEATURES                            |                                                                                                                                                                                                                                                                                                                                                                                                                                                                                                                                                                                                                                                                                                       |
| Diamond-shape bottom                | The draining of water is an important feature in a sink, and it's always taken good care of in Foster products. In the bent-welded sinks, which would have a flat bottom, the proper draining is guaranteed by the elegant beveling, which helps the water flow.                                                                                                                                                                                                                                                                                                                                                                                                                                      |
| High thickness                      | 1.5 mm thick steel. A significant thickness, which guarantees the maximum sturdiness and durability.                                                                                                                                                                                                                                                                                                                                                                                                                                                                                                                                                                                                  |
| Basket 3,5" waste fitting           | The drain is equipped with a large 3.5" drain, with the practical basket cap that prevents the discharge of solid parts.                                                                                                                                                                                                                                                                                                                                                                                                                                                                                                                                                                              |
| Triple recess - sliding accessories | The Foster Milano sink has an ingenious design that makes it simple to use a large set of optional accessories. On the topmost supporting step, the innovative Black grids slide, creating a large and practical surface to rinse food and crockery. The second step is meant to support and allow the sliding of a complete combination of accessories, which make some operations practical and safe: rinse, drain, slice, grate everything can be done inside the sink. The third supporting step is on the bottom of the bowl. On this step one can rest the Black grids, making it possible to rinse foodstuffs without their coming in contact with the bottom of the sink, which may be dirty. |