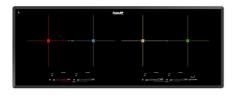

#### **RECOMMENDED PAIRINGS**

Faucet Capri 8467 005

Faucet Salina 8487 005

Milano Cooktop 4 burners inLine 7640 900

Milano Induction Cooktop 4 Plate inLine 7334 945