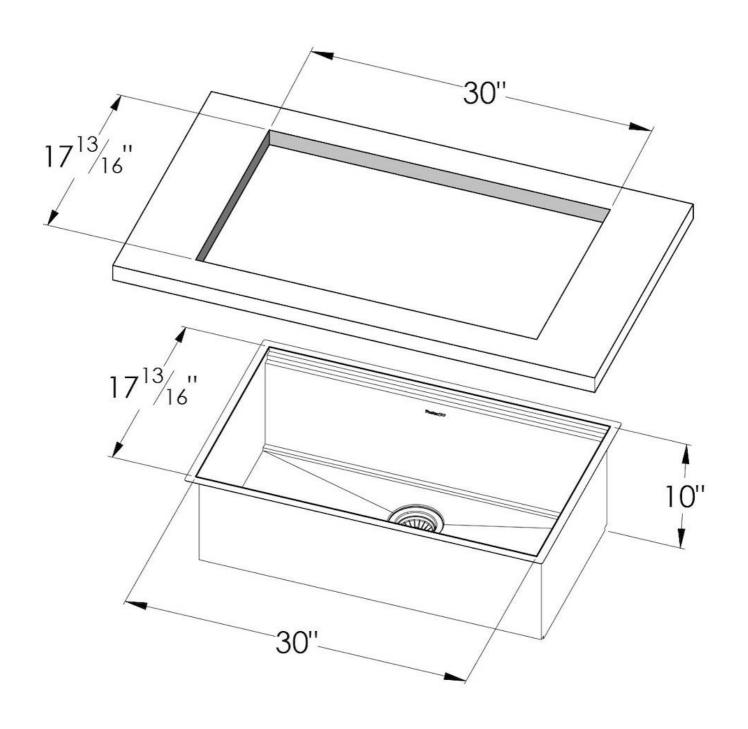

#### **DETAILS**

| Edge/Installation Type | Undermount                                 |
|------------------------|--------------------------------------------|
| Series                 | Leonardo                                   |
| Texture                | Satin                                      |
| Material               | AISI 304 stainless steel                   |
| Thickness              | 16 Gauge (1.5 mm)                          |
| Overall dimensions     | 31 <sup>1/2</sup> " x 19 <sup>5/16</sup> " |
| Bowls dimensions       | 1 bowl 30" x 15 <sup>3/4</sup> "           |
| Bowls depth            | 10"                                        |

| Cut out                             | 30" × 17 <sup>13/16</sup> "                                                                                                                                                                                                                                                                                                                                                                                                                                                                                                                                                                                                                                                                           |
|-------------------------------------|-------------------------------------------------------------------------------------------------------------------------------------------------------------------------------------------------------------------------------------------------------------------------------------------------------------------------------------------------------------------------------------------------------------------------------------------------------------------------------------------------------------------------------------------------------------------------------------------------------------------------------------------------------------------------------------------------------|
| Waste fitting type                  | 3 $^{1/2^{\prime\prime}}$ - with stainless steel basket                                                                                                                                                                                                                                                                                                                                                                                                                                                                                                                                                                                                                                               |
| Bowls bottom                        | X cross bending for easy water draining                                                                                                                                                                                                                                                                                                                                                                                                                                                                                                                                                                                                                                                               |
| Underside                           | Protected with heavy duty undercoating                                                                                                                                                                                                                                                                                                                                                                                                                                                                                                                                                                                                                                                                |
| Fixing system                       | Undermount fixing kit (brass insert and clips)                                                                                                                                                                                                                                                                                                                                                                                                                                                                                                                                                                                                                                                        |
| FEATURES                            |                                                                                                                                                                                                                                                                                                                                                                                                                                                                                                                                                                                                                                                                                                       |
| Diamond-shape bottom                | The draining of water is an important feature in a sink, and it's always taken good care of in Foster products. In the bent-welded sinks, which would have a flat bottom, the proper draining is guaranteed by the elegant beveling, which helps the water flow.                                                                                                                                                                                                                                                                                                                                                                                                                                      |
| High thickness                      | 1.5 mm thick steel. A significant thickness, which guarantees the maximum sturdiness and durability.                                                                                                                                                                                                                                                                                                                                                                                                                                                                                                                                                                                                  |
| Basket 3,5" waste fitting           | The drain is equipped with a large 3.5" drain, with the practical basket cap that prevents the discharge of solid parts.                                                                                                                                                                                                                                                                                                                                                                                                                                                                                                                                                                              |
| Triple recess - sliding accessories | The Foster Milano sink has an ingenious design that makes it simple to use a large set of optional accessories. On the topmost supporting step, the innovative Black grids slide, creating a large and practical surface to rinse food and crockery. The second step is meant to support and allow the sliding of a complete combination of accessories, which make some operations practical and safe: rinse, drain, slice, grate everything can be done inside the sink. The third supporting step is on the bottom of the bowl. On this step one can rest the Black grids, making it possible to rinse foodstuffs without their coming in contact with the bottom of the sink, which may be dirty. |