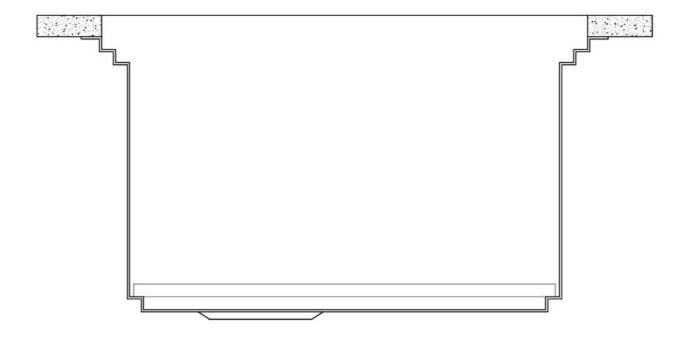

### Leonardo Level 3

Compatible accessories: 8100 600

Edge positioning

### 8100 600

Bottom positioning