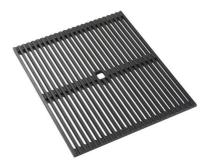

## Foster ==

3 Bottles-holder set 8100 621

3 Bowls set 8100 622

4 Spices-holder set 8100 620

**Black Grid** 8100 600

**Black Grid** 8100 601

**Chopping Board** 8642 000

**Chopping Board** 8631 300