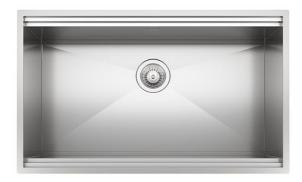

# Sink Leonardo 32" x 20" – U/M

Kitchen Sinks

Code: 1021 660

AISI 304 Stainless steel Satin finish Undermount x cross bending for easy water draining

#### **DETAILS**

| Edge/Installation Type | Undermount                                 |
|------------------------|--------------------------------------------|
| Series                 | Leonardo                                   |
| Texture                | Satin                                      |
| Material               | AISI 304 stainless steel                   |
| Thickness              | 16 Gauge (1.5 mm)                          |
| Overall dimensions     | 31 <sup>1/2</sup> " x 19 <sup>5/16</sup> " |
| Bowls dimensions       | 1 bowl 30" x 15 <sup>3/4</sup> "           |
| Bowls depth            | 10"                                        |