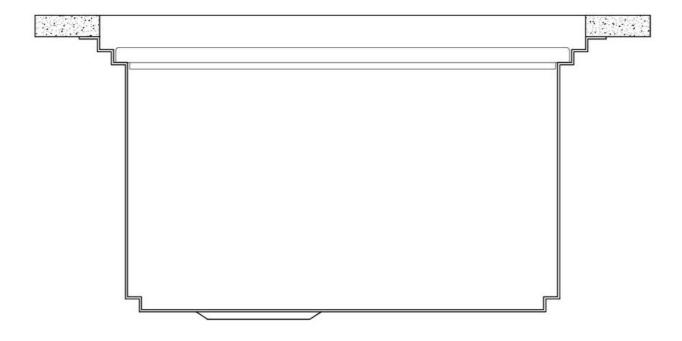

lice, grate everything can be done inside the sink. The third supporting step is on the bottom of the bowl. On this step one can rest the Black grids, making it possible to rinse foodstuffs without their coming in contact with the bottom of the sink, which may be dirty. |

#### **TECHNICAL DATA**

## Foster ==



## Foster ==







## Leonardo Optional accessories

The "rails" system makes it possible to use a combination of numerous accessories. Grids, chopping boards, utensils' ranging system, bowls and containers of different dimensions can be alternated in the workspace with a simple gesture, and can easily be stacked, in order to be on hand at all times.





### Leonardo Level 1

Compatible accessories:





### Leonardo Level 2

Compatible accessories:

8153 100 8631 300 8644 101





### Leonardo Level 3

Compatible accessories: 8100 600











Edge positioning

### 8100 600



Bottom positioning

#### **OPTIONAL ACCESSORIES**

## Foster ==



3 Bottles-holder set 8100 621



3 Bowls set 8100 622



4 Spices-holder set 8100 620



**Black Grid** 8100 600



**Black Grid** 8100 601



**Chopping Board** 8642 000



**Chopping Board** 8631 300



Grating kit complete with ring support and food collection tray



8644 101



Stainless Steel dishes holder

8100 303 \* only in combination with the accessory 8644 101



Stainless steel perforated pan

8151 000 \* only in combination with the accessory 8644 101



**Twin Chopping Board** 8644 101



Waste disposer throat 8669 043





**White bowl** 8153 100

#### **RECOMMENDED PAIRINGS**



Faucet Capri 8467 005



F