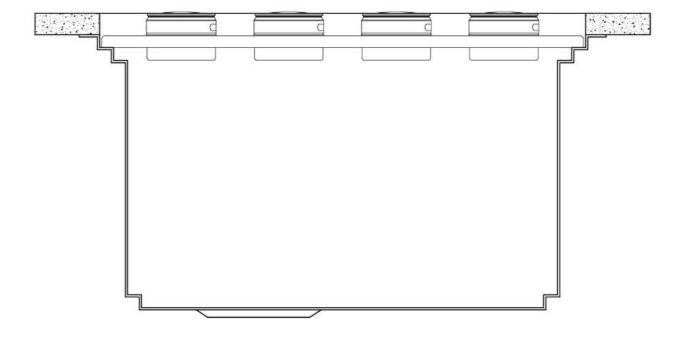

of accessories, which make some operations practical and safe: rinse, drain, slice, grate everything can be done inside the sink. The third supporting step is on the bottom of the bowl. On this step one can rest the Black grids, making it possible to rinse foodstuffs without their coming in contact with the bottom of the sink, which may be dirty. |

#### **TECHNICAL DATA**

## Foster ==



## Foster ==







## Leonardo Optional accessories

The "rails" system makes it possible to use a combination of numerous accessories. Grids, chopping boards, utensils' ranging system, bowls and containers of different dimensions can be alternated in the workspace with a simple gesture, and can easily be stacked, in order to be on hand at all times.





### Leonardo Level 1

Compatible accessories:





### Leonardo Level 2

Compatible accessories:

8153 100 8631 300 8644 101





### Leonardo Level 3

Compatible accessories: 8100 600











Edge positioning

### 8100 600



Bottom positioning

#### **OPTIONAL ACCESSORIES**

## Foster ==



3 Bottles-holder set 8100 621



3 Bowls set 8100 622



4 Spices-holder set 8100 620



**Black Grid** 8100 600



**Black Grid** 8100 601



**Chopping Board** 8642 000



**Chopping Board** 8631 300



Grating kit complete with ring support and food collection tray



8644 101



Stainless Steel dishes holder

8100 303 \* only in combination with the accessory 8644 101



Stainless steel perforated pan

8151 000 \* only in combination with the accessory 8644 101



**Twin Chopping Board** 8644 101



Waste disposer throat 8669 043





**Whi