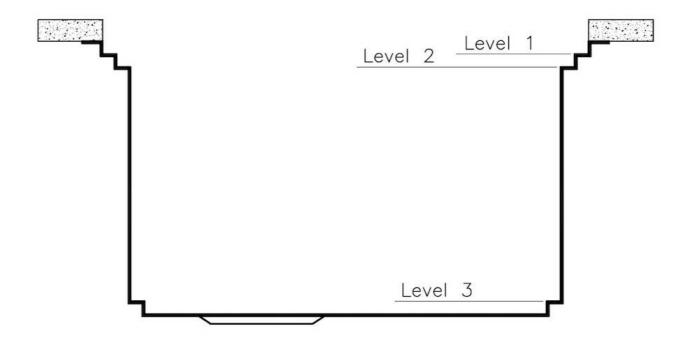

### Leonardo Level 1

Compatible accessories:

### Leonardo Level 2

Compatible accessories:

8153 100 8631 300 8644 101

### Leonardo Level 3

Compatible accessories: 8100 600

Edge positioning