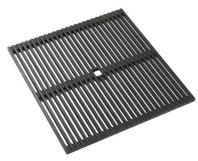

## Foster ==

3 Bottles-holder set 8100 621

3 Bowls set 8100 622

4 Spices-holder set 8100 620

**Black Grid** 8100 600

**Black Grid** 8100 601

**Chopping Board** 8642 000

**Chopping Board** 8631 300